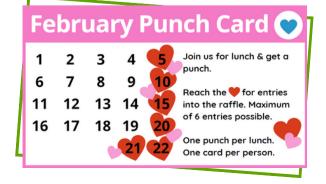

Lunch Punch Cards can be redeemed for raffle tickets during lunch on <u>February 28th</u>. Make sure you get those punches!